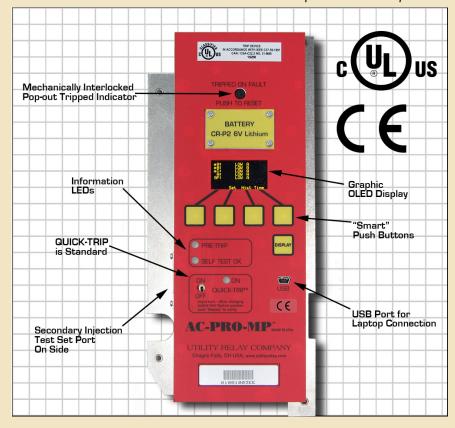

#### Direct Replacement Trip Unit

The AC-PRO-MP is a plug-in, direct replacement trip unit for Merlin Gerin & Square D Masterpact MP, IEC or UL rated breakers.

The AC-PRO-MP is user programmed to replace any of the versions of STR-18M, 28D, 38S or 58U trip units.

A QUICK-TRIP switch is easily accessible on the face of the AC-PRO-MP.

Connections for an optional remote QUICK-TRIP switch and indicating light are available.

#### Display, LEDs & Push Buttons

- The OLED display is easy to read in either low or high ambient light conditions.
- ☐ The "Smart" push buttons have actions that are configured based on the displayed information.
- ☐ A "SELF-TEST OK" LED indicates a properly operating trip unit.
- A pre-trip LED indicates a pending trip.

#### **Connection Ports**

- ☐ The test port is used for connection to a secondary injection test set that performs actual phase & ground fault tests not simulated tests.
- □ A USB Port allows connection of a laptop computer for information exchange.